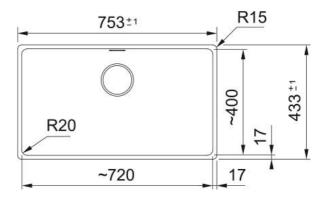

## Maris MRG 110-72 Coffee | 125.0688.511

| Product Information          |                   |
|------------------------------|-------------------|
| Sink type                    | Bowl (no drainer) |
| Type of material             | Granite           |
| Number of bowls              | 1                 |
| Color                        | Coffee            |
| Finish                       | None              |
| Dimensions                   |                   |
| External size: right to left | 753.0             |
| External size: front to back | 433.0             |
| Bowl 1 size: right to left   | 720.0             |
| Bowl 1 size: front to back   | 400.0             |
| Bowl 1: depth                | 200.0             |
| Installation                 |                   |
| Minimum cabinet size         | 80 cm             |
| Product specifications       |                   |
| Installation type            | Undermount        |
| Waste outlet                 | 3 1/2"            |
| Position of drainer          | No drainer        |
| Product Identification       |                   |
| Product brand                | FRANKE            |
| Product family               | Maris             |
| Model range                  | Maris             |
| Approval logo                | CE                |
| Approval logo                | UKCA              |
| Properties                   |                   |
| Drainers number              | No drainer        |
| Product reversibility        | No                |
| Tap ledge                    | No                |